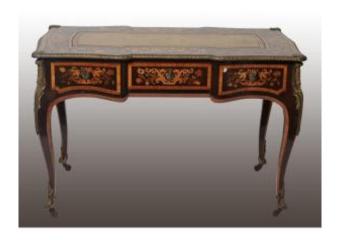

## Description

French secretary from the first half of the 19th century in rosewood, rosewood, violet wood, and marquetry in various polychrome woods on an ebony background.

Origin: France

Period: first half of the 19th century

Style: Louis XVI

Dimensions: 116x63x77 cm

Dealer