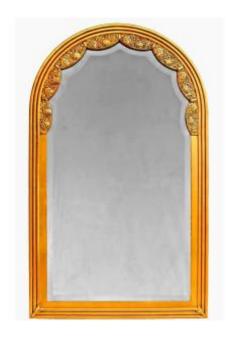

## Description

Large overmantel mirror from the Art Deco period circa 1925 in gilded wood decorated with an oblong pediment featuring a rich scalloped floral decoration offering a perfect synthesis of Art Deco supported by fluted uprights decorated with geometric spandrels. Note its elegant original glass generously beveled to the model offering additional refinement and sophistication to the woodwork. Good general condition, note some usual alterations to the complexion faded on ice. Quality work to be compared to Paul Follot or Maurice Dufrêne. Dimensions: 1.35 m high x 81 cm wide.