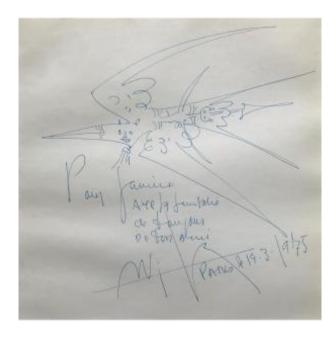

## Description

Bird, 1975

Beautiful original drawing in blue ballpoint pen on paper on the back of an illustration by the artist, 26 x 22 cm. Dedicated (For Janine. With the lifelong sympathy of your friend), signed and dated (Paris, March 19, 1975) Wifredo Lam the greatest Cuban artist of the 20th century whose unique painting takes its source from the different movements European artistic movements and in particular the surrealist movement to which he was very close, cubism, the Cobra school, and African and Cuban symbolism.