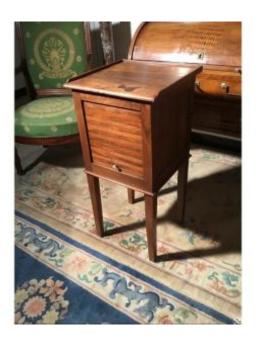

## Walnut Curtain Bedside Table, 18th Century Directoire Period

## Description

"Bedside Table, Directory In Walnut, 18th Century" Directoire bedside table in walnut, opening on the front onto a sliding curtain resting on four legs. In good general condition. Do not hesitate to contact us to purchase with complete knowledge. You can contact us by email on this site by contacting the buyer or by telephone at: 0650288114 0699488076. Transport costs are EUR70 throughout France, for destinations abroad contact us.