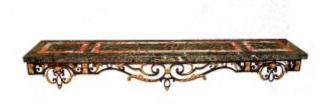

## Description

Important and exceptional baroque style console in wrought iron with black and gold patina. Arabesques, scrolls and acanthus leaf decoration in hammered and gilded iron. Important sea green marble top inlaid with royal red marble. Screwed and riveted assembly. Weight approximately 300 kg. Excellent condition. Late 19th century period. Dim: L 290 cm x D 51 cm x H 50 cm