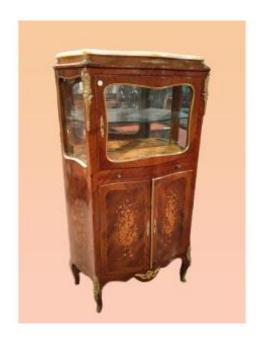

## Elegant Rosewood Display Cabinet In A Single Body, Gracefully Curved Both On The Front

2 650 EUR

Period: 19th century Condition: Parfait état Material: Rosewood

Width: 82 Height: 148 Depth: 38

## Description

Elegant rosewood display cabinet in a single body, gracefully curved both on the front and the sides. Comprising two closed doors at the bottom, a writing desk in the center, and a glass door at the top, all adorned with floral inlays and bronze appliques. Original glass and an alabaster marble

top.

Origin: France

Period: Mid-19th century

Style: Louis XV

Dimensions: L82cmxP38cmxH148cm

Dealer