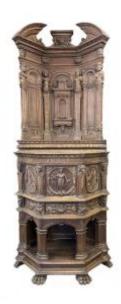

## Large Corner Furniture In Carved Walnut, Late 19th Century

4 500 EUR

Period: 19th century

Condition: Très bon état

Material: Wallnut

Length: 124 cm

Height: 293,5 cm

Depth: 55 cm

## Description

Large corner piece of furniture in the style of the Renaissance in carved walnut. With two recessed bodies, it rests on an entablature supported by fluted columns. Carved with masks, medallions, allegory. French work from the end of the 19th century, circa 1880 Dimensions: High. 293.5 cm long. 124 cm Depth 55cm