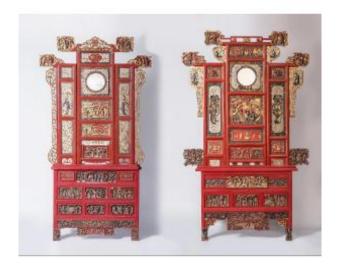

# Description

Two large panels of a Chinese wedding bed, richly carved with figures, festive scenes, gifts and symbols of prosperity.

Carved wood, red lacquer, gold leaf and black lacquer. China, late 19th century.

The two panels are not quite the same size.

Panel N° 1: 106 x 195 cm (41.7 x 76.77 in).

Panel N° 2: 122 x 203 cm (48 X 80 in)