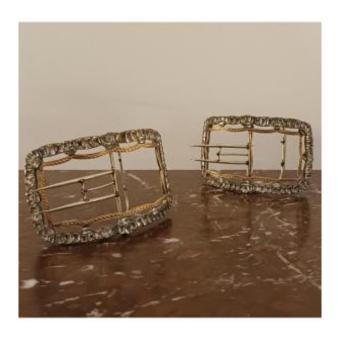

## 18th Century, Louis XVI Period - Astonishing Pair Of Shoe Buckles - Gold, Silver And Rhine Diamon

650 EUR

Period: 18th century Condition: Bon état

Material: Gold

## Description

Visible in Paris. Free hand delivery in the capital and its suburbs. Postage for France: 20EUR.

Shoe buckles

Pink gold and silver set with Rhin diamonds

Gross weight: 118 grammes

Dimensions: L. 9 (cm.)

Fine pair of unmarked precious metal shoe buckles, the pink gold imitating a garland, and the silver for setting.

This type of buckle became very popular in the last quarter of the 18th century and gradually increased in size, until it was "shaving the floor". This was largely due to the influence of the Comte d'Artois on men's fashion. These curls

## Galerie Vendémiaire

Néoclassicisme, provenances, objets d'art, décoration et curiosités

Mobile: +33 6 66 62 94 52

838 chemin de la Lauve

Saint-Raphaël 83700

| even took on his surname across the Channel.                   |                                                                     |
|----------------------------------------------------------------|---------------------------------------------------------------------|
| Condition report: a missing shine                              |                                                                     |
|                                                                |                                                                     |
|                                                                |                                                                     |
|                                                                |                                                                     |
|                                                                |                                                                     |
|                                                                |                                                                     |
|                                                                |                                                                     |
|                                                                |                                                                     |
|                                                                |                                                                     |
|                                                                |                                                                     |
|                                                                |                                                                     |
|                                                                |                                                                     |
|                                                                |                                                                     |
|                                                                |                                                                     |
|                                                                |                                                                     |
|                                                                |                                                                     |
|                                                                |                                                                     |
|                                                                |                                                                     |
|                                                                |                                                                     |
|                                                                |                                                                     |
|                                                                |                                                                     |
|                                                                |                                                                     |
| https://www.proantic.com/en/1237836-18th-century-louis-xvi-per | riod-astonishing-pair-of-shoe-buckles-gold-silver-and-rhine-di.html |
|                                                                |                                                                     |