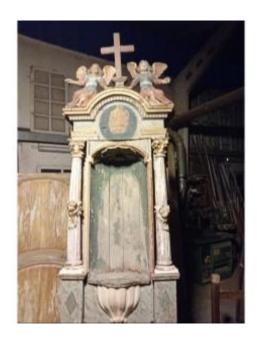

## Extremely Rare Niche For Statue, 16th Century

6 500 EUR

Period: 17th century

Condition : Restauré par notre atelier

Material : Oak
Width : 75 cm
Height : 200 cm

Depth: 25 cm

## Description

very rare niche welcoming the virgin in polychrome walnut and lime wood (columns in particular) decorated with puttis and surmounted by its 2 cherubs origin baroque mountain chapel the columns are not turned but cut from the mass cross and console redone by our workshops, patina polychrome to be finished according to your desire, some small parts are restored, in its original state, fully assembled at the ankle, not a single nail!