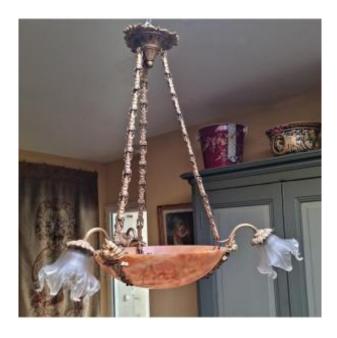

## Alabaster And Bronze Chandelier Early 20th Century

**300 EUR** 

Period: 20th century

Condition: Très bon état

Material : Bronze Diameter : 74 cm

Height: 75 cm

## Description

Chandelier made up of a deep-colored alabaster basin (diam. 35 cm), with three chiseled gilded bronze sconces decorated with fruit vases. Frosted glass tulips. The chains connecting the basin to the pavilion are also in chiseled and gilded bronze, decorated with ivy, the electrical wires pass inside. In the basin, three sockets complete the lighting of this chandelier. Electricity redone, all in very good condition. Work from the beginning of the 20th century