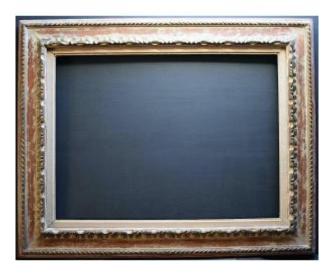

#### Description

Beautiful old Montparnasse frame, in stucco and wood, of good quality, key assembly, with cassette, Marie - Louise in fabrics. Period around 1940 1950. Color: golden brown beige red ocher Condition: Good general condition, normal wear, Marie-Louise a little worn in places, a small stain at the top right. Dimensions: format: 20P External dimension of the frame: 95.5 x 77 cm. Interior dimension with rebate: 73 x 54.5 cm. (see arrowed photo) Dimensions of the view: 71 x 52.5 cm. Wand width: 12.5 cm. Weight: 4.925 kg.