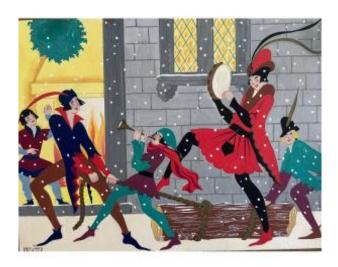

## Description

Edouard Halouze (1895-1958) French painter, illustrator and decorator "The Christmas log"

Original gouache from the 1930s signed by the French painter "Edouard Halouze"

Animated Christmas scene, with several musical characters pulling a large log. The colors are very fresh, the work is done on paper.

Drawing format 18x14

At the beginning of the 1920s, Edouard Halouze provided fashion drawings to "La Gazette du bon ton" and he participated in an exhibition devoted to "Fashion seen by painters" presented at the Museum of Decorative Arts.