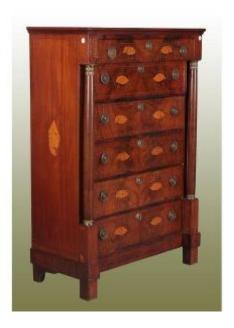

## Empire Chest Of Drawers With Six Drawers, In Mahogany Feather With Dutch Inlays

#### Description

Empire chest of drawers with six drawers, in mahogany feather with Dutch inlays from the first half of the 19th century. Empire style. Origin: Holland Period: first half of the 1800s Style: Empire Dimensions: 100x50x150h cm Code: 14370 Visit our website www.centromercatoantiquariato.it +39 3469410359 product link: https://www.centromercatoantiquariato.it/it/home /593-settimanale-a-sei-cassetti-stile-impero-1800.