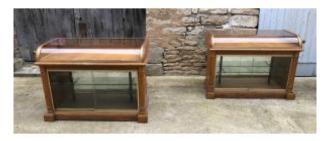

Pair Of Store Showcase Counters.

## Description

Pair of store presentation display counters. Oak, brass and curved glass. The upper part in curved glass framed in brass opening at the back with a large drawer. The glazed facade with fluted half column opening with two sliding doors onto an adjustable glass shelf. At the back, the large presentation drawer above a storage space. On one side of each counter an oak bar held by bronze supports. Dimensions: 125 X 58 cm, excluding oak bar, height 90 cm. Visit our web site: setruk.com