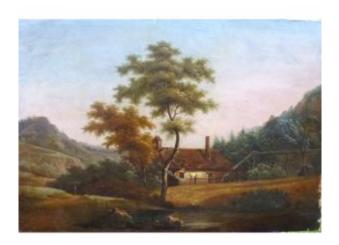

## Description

Painting Country Landscape Lakeside Mill Oil/Canvas from the 19th century

Animated rural landscape representing a water mill on the edge of a lake. We can see a wooden structure which brings the water back to the mill. French school of the 19th century. Oil on canvas.