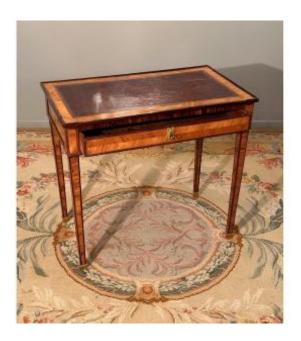

### Description

Small Louis XVI Period Marquetry Desk Circa 1780 18th Century Lovely Small Rosewood and Rosewood Inlaid Desk from the Louis XVI Period. It Rests on Four Sheathed Feet and Opens with a Drawer on the Front. This Desk is Trimmed with a Gilded Burgundy Leather Top. Lock Entrance and Clogs in Gilt and Chiseled Bronze. Has his Key. Elegant and High Quality Furniture. Very pretty proportions. Work from the Louis XVI Period, Around 1780, 18th Century. Dimensions: Height: 74 cm Width: 82 cm Depth: 48 cm In good state of conservation. We are at your disposal for any additional information. WWW.DANTAN.STORE