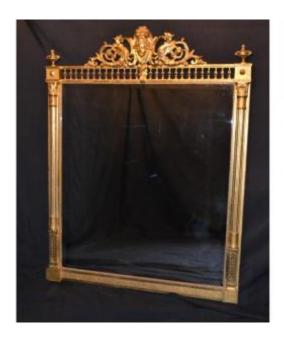

## Description

Large Louis XVI style mirror, Napoleon III period. Rare for its unusual dimensions, because it is very wide. Lower part decorated with a reserve of small foliage, at the ends, oak leaves, on which rest half fluted columns topped with Corinthian capitals. Upper part decorated with balusters, with urns on each side. The central decoration is decorated with two chimeras holding a mask. Exceptional gilding with gold leaf.