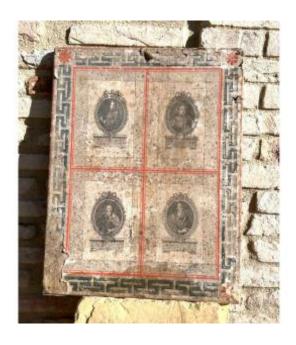

## Engravings By Alex Mochetti (1760?-1812) - Louis XVI.

280 EUR

Period: 18th century

Condition: Etat d'usage

Material : Paper Width : cm. 41

Height: cm. 53,5

## Description

Engravings by Alex Mochetti (1760?-1812) -Louis XVI. Fascinating engravings by Alessandro Mochetti (1760?-1812) depicting illustrious ecclesiastical figures, in the lower part of the portraits the family coats of arms of the characters depicted are engraved with a brief caption of their lives. Each engraving is framed by a double Pompeian red frame. The external perimeter is enriched by a Greek decoration, typical of the Louis XVI period and on each corner there is a red flower. The state of conservation is fair, the engraving on paper is applied to canvas. The paper is missing on the bottom left corner, as is a little on the upper part at the level of the fret. In the lower part you can see a slightly darker halo. But, in my opinion, the work still remains fascinating. Measurements: