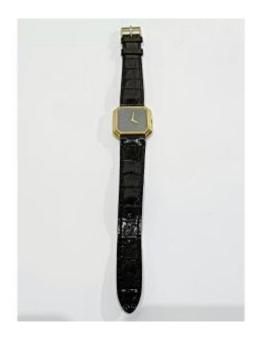

# Baume Et Mercier Women's Watch

## Description

Baume et Mercier women's watch in 18-carat gold with black leather strap.

This is a wind-up watch, there are no batteries. Under the bracelet is noted "hand-sewn" and "Rey Lehembre".

Under the dial, there are the numbers "441205/38260"

Perfect working condition.

French work from the 1970s, hallmarked owl.

Dimensions -

Gross weight: 26 grams

Total length with bracelet: 22 centimeters

Dial width: 2.69 centimeters

You can consult our other announcements, and also follow our gallery to be informed of new