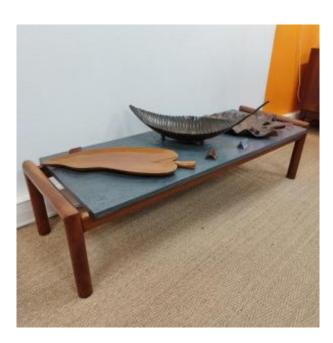

#### Description

Coffee table by Adrian Pearsall, from the United States in the 1950s. Very sober line, its structure is in American walnut and its heavy top is in concrete which perfectly imitates slate.

### 1 250 EUR

Signature : Adrian Pearsall Period : 20th century Condition : Bon état Material : Wallnut Length : 153 Width : 53 Height : 38

https://www.proantic.com/en/1231838-american-walnut-and-f aux-concrete-coffee-table-by-adrian-pearsall.html