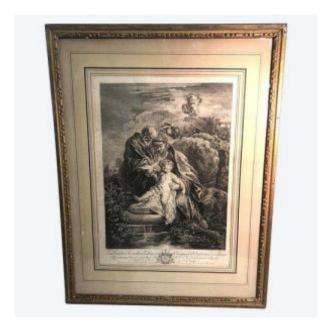

## 18th Century Engraving By Watteau "the Holy Family"

### Description

Engraving from the end of the 18th century, Louis XVI period, representing the holy family by Watteau. Engraved by Mr. Jeanne Renard du Bos sculptor. Carved and gilded wooden frame from the 18th century. It is in good condition. Engraving dimensions: 32 x 45 cm. Frame dimensions: 51 x 67.5 cm. Careful packaging in recommended Colissimo. For shipments outside the EU please contact me.