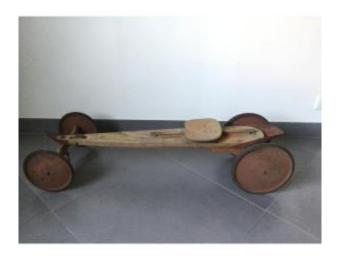

## Description

Old wooden wheeled cart model Auto - Skiff from the 1920s.

The wheels are made of metal. Good condition for its age, there are some pitting but this does not affect its solidity.

The string to operate the mechanism is not present.

On the other hand, the mechanism works perfectly.

French work from the beginning of the 20th century.

Dimensions -

Weight: 6 kilograms Length: 111 centimeters

Height: 21 centimeters at the front wheels, and

26 centimeters at the rear wheels.

## **ABCV**

silverware, glassware, chandeliers, Jewelry

Tel: +33 6 71 37 08 12

Croissy-sur-Seine 78290

Width: 42 centimeters at the front wheels, and 32 centimeters at the rear wheels.

Seat dimensions: 20 centimeters long by 16 centimeters deep.