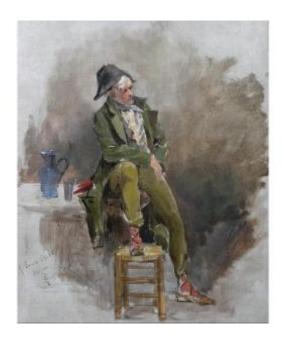

## Description

Georges CAIN

Paris, 1853 - Paris, 1919

Portrait of a man from the end of the 18th century sitting on a table

Painting, oil on canvas

Signed

Dedicated: "To Emma Calvé / her friend /

Georges Cain"

Painting: 46 x 61 cm

Frame in wood and blackened and gilded stucco:

62 x 76 cm

Good condition, small discreet restorations (see on the back)

History: as the dedication indicates, the painting comes by inheritance from Emma Calvé (1858-1942), famous singer of the end of the 19th century and the beginning of the 20th.

## Dealer

Galerie Nicolas Vanneste

paintings - drawings

Mobile: 06 67 98 13 66

23/25 rue Jean-Jacques Rousseau

Paris 75001

| It is probably a painting representing the main character of "L'ami Fritz", an opera by Mascagni performed in 1891 with Emma Calvé in the role of Suzel. |
|----------------------------------------------------------------------------------------------------------------------------------------------------------|
|                                                                                                                                                          |
|                                                                                                                                                          |
|                                                                                                                                                          |
|                                                                                                                                                          |
|                                                                                                                                                          |
|                                                                                                                                                          |
|                                                                                                                                                          |
| https://www.proantic.com/en/1231462-georges-cain-1856-1919-portrait-of-a-man-seated-on-a-table-painting.html                                             |