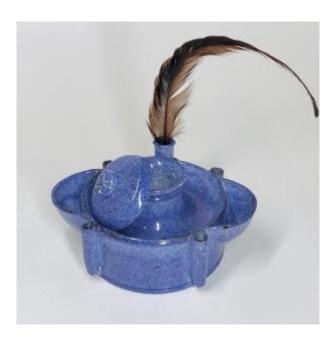

### Description

Large round earthenware inkwell from Sceaux with blue speckled decoration with its bucket and lid.

High. : 9.5 cm - Width. : 17.5cm

Marked: "Sceaux" - Early eighteenth century Missing the handle and a small chip at the lid grip. (see photos)