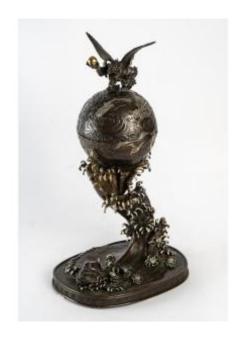

## Japanese Bronze Incense Burner

6 900 EUR

Period: 19th century

Condition: Très bon état

Material: Bronze

Height: 51

## Description

Bronze incense burner with brown patina with shibuishi inlays. Composed of an enormous wave or a dragon also in shibuishi emerging from the waves holds the sacred pearl in its claws. The sphere cover grip represents a tengu also holding a sacred pearl in one paw. The base of the wave is decorated with small crabs and octopuses. Period: Meiji (1868-1912). Height: 51 cm.