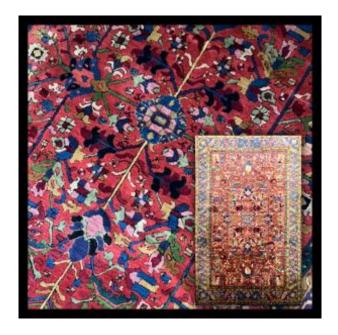

# Description

"Hériz Sérapi Design Crocheted Tetex Rug" German-made Crocheted Tetex Rug, Hériz Sérapi Design. Mid 20th century

Heriz Sérapi designer rug antique shiny without central medallion with geometric pattern.

This charming rug features an open design with a range of cheerful colors.

This piece is characterized by an elaborate and complex overall design with geometric elements.

Dimensions: 300x200 cm

Condition: Abrach = color difference on the red background due to the carpet's exposure to the sun over time. More visible on one side compared to the other depending on the direction of the hair.