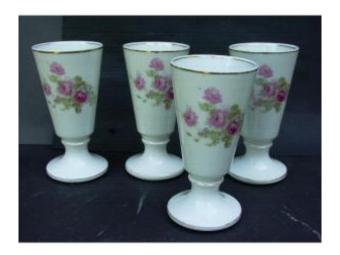

## 4 Mazagrans Du Berry Porcelain By Mehun Sur Yevre Around 1900

## Description

I offer you these four typical Berry mazagrans, circa 1900-20 in good used condition. They were used for coffee and coffee pushers. Coffee pushers, unfortunately fell into disuse, although they made people happy to be alive, in the morning. that he gave back a little courage at ten o'clock. after lunch, it made it easier to digest and in the afternoon, it gave a boost! Well in the evening, no, no coffee before bed, so no coffee maker!