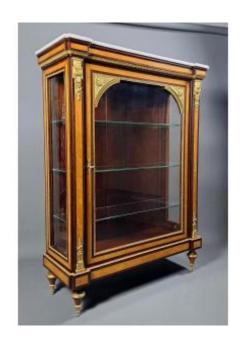

## Louis XVI Style Showcase In Marquetry And Gilt Bronze

3 500 EUR

Period: 19th century

Condition: Très bon état

Material: Marquetry

Length: 110 cm

Height: 150 cm

Depth: 42 cm

## Description

Beautiful and elegant Louis XVI style showcase in amaranth wood and light wood veneer delimited by green tinted nets, presenting a superb ornamentation of very finely chiseled gilded bronze such as: frames in heart stripe friezes, horizontal friezes in gadroons matching the shapes of the window, beautiful console falls with rich decoration, door spandrels with plant attributes on a background of green tinted veneer.

Opening one door, 3 glass shelves with adjustable height.

Beautiful white Carrara marble top.

Parisian work from the suburbs from the end of the 19th century.

Superb quality! Nice size, rare model.