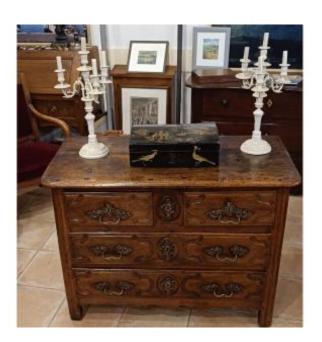

## Parisian Regency 18th Century Commode

## Description

Small 18th century Parisian Regency style chest of drawers in Walnut, Beech and Oak. 4 drawers on the front, original wooden top with corbin beak, original or very old handles and keyholes (no other brands) Few restorations on this piece of furniture: 3 small corners of drawers but signs of wear over time , old nails.... Furniture treated, cleaned and patinated in our workshop

## 2 150 EUR

Period : 18th century Condition : Bon état Material : Solid wood Width : 111 cm Height : 81 cm Depth : 56 cm