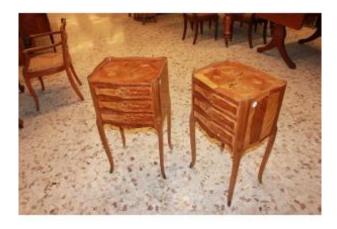

### Description

Pair of French bedside tables with 3 drawers from the second half of the 1800s, Louis XV style, in rosewood. They feature a top and front adorned with floral inlay motifs, feet enriched with bronze applications, and an inlay fillet.

Price includes restoration.

Origin: France Period: Late 1800s Style: Louis XV

Dimensions: 39x32x74h cm