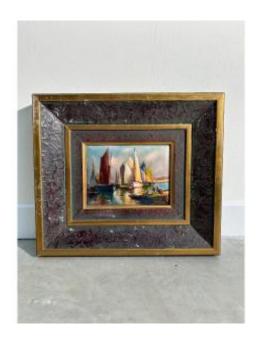

# Description

Camille Fauré (1874-1956) Enamel on copper from the 20th century Sailboats moored in a port. We can see a group of people in the foreground, on the right. Bright colors such as red and blue contrast with softer colors like yellow and orange to give a sunset feel. With frame h:26cm 1:30cm Without frame h:11cm 1:14cm Camille Fauré (1874-1956) is best known for his design work for the Société de Porcelaine de Limoges.