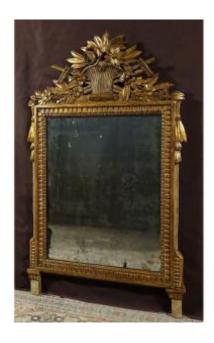

## Description

Louis XVI style pedimented mirror. Mid-19th century. In molded, carved and gilded wood. It has an openwork pediment decorated with a basket of flowers, foliage and gardener attributes. The frame is carved with a row of dentils lined with a row of pearls. Bay leaves and pompoms decorate the frame at the shoulder. The gilding is original. The ice is old with its mercury tin. Note some small alterations. The parquet floor is old. Dimensions: L 52.5 x H 88.5 x D 6