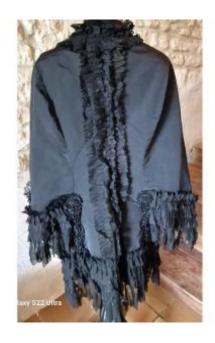

## Evening Or Visit Cape - Silk - Lace And Jet Pieces -

280 EUR

Period: 19th century

Condition: Très bon état

Material: Silk

Length: 84.5 cm

## Description

EVENING OR VISIT CAPE 19th C. PERIOD THE BODY OF THE CAPE IS IN BLACK
SILK PROFUSION OF LACE ON THE FRONT
OF THE CAPE, THE BOTTOM AND THE
EDGE OF THE SLEEVES CLOSED WITH
CLIPS TWO LARGE JET PENDANTS IN JET
PEARLS DECORATE EACH SIDE OF IT
BACK OF THE PIECE IS ALSO ADORNED
WITH THREE ROWS OF LACE VERY GOOD
CONDITION LENGTH OF THE CAPE: 84.5
CM