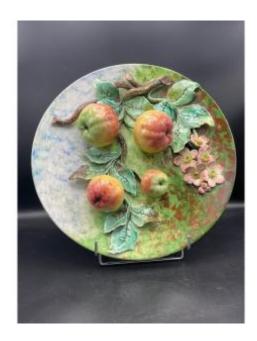

## Large Polychrome Barbotine Dish With Embossed Apple Decor From The Longchamp Manufacture.

780 EUR

Period: 19th century

Condition: Très bon état

Material : Earthenware

Diameter: 38,5 cm

Height: 4 cm.

Depth: 4 cm.

## Description

- Large round dish in polychrome slip from the Longchamp factory located in Côte d'Or (21) representing a relief decoration of four apples on a branch with its green foliage and its pale pink flowers on a green, brown, sky blue background. - Signed with the factory stamp hollow in the paste on the back of the LONGCHAMP TERRE DE FER dish, number 1 and letter G. - Late 19th century period circa 1894-1904.