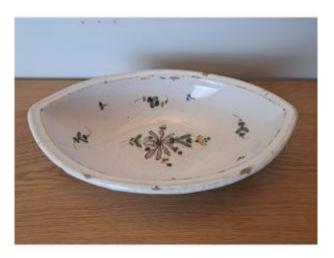

## Navette Basin, Regional Earthenware, 18th Century.

## Description

Very beautiful and interesting shuttle basin in Earthenware, Regional Earthenware, South West (?), Beautiful decoration of flowers, As is, Having been restored, clean break and glued back, small chips of use on the edge. friction wear at the base, see photos. Nice shape . 18th century work. Weight: 871 gr. Dimensions: Height: 8.5 cm; Length: 32 cm, Width: 21 cm.