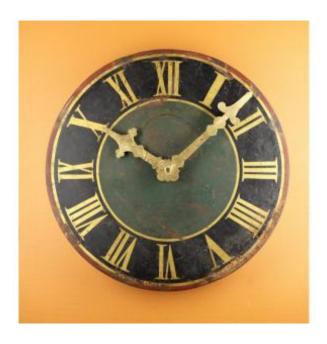

## Antique Working Tower Clock Dial With Gold Leaf Plated Hands. 100 Cm Diameter

## Description

Antique original painted dial of a tower clock with gold-plated Roman numerals and hands and with an antique adapted clock mechanism that has been made to work. The clock now runs with a synchronous motor at 230V/50Hz. Supplied with specially designed hanging system. Diameter of dial approx. 100 cm

## 3 450 EUR

Period : 19th century Condition : Etat d'usage Material : Wrought iron Diameter : 100 cm Depth : 12 cm