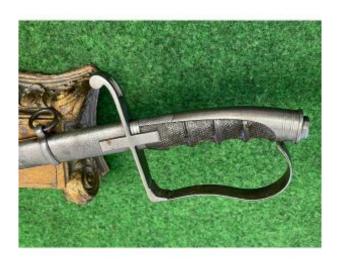

## Description

VERY GOOD CONDITION, LIGHT SHOCKS ON THE STEEL FRAME SCABBARD. CAP WITH LONG TAIL AND A SLIGHTLY BLUCHER GUARD BRANCH WITH SYMMETRICAL BAGUETTE CRUISING EARS AND QUILLON. THE BAKELITE FUSE IS FINELY GRIDDED BEAUTIFUL ENGRAVED BLADE WITH HOLLOW SIDES ON BOTH SIDES, EXTENDING BY TWO SMALL GUTTERS AT THE TIP WHICH HAS A SMALL SHARP COUNTER, PRETTY SABER SABER IN SERVICE IN THE ITALIAN CAVALRY DURING THE SECOND HALF OF THE 19TH CENTURY ADOPTED BY THE PIEEMONT ARMY BEFORE THE PROCLAMATION OF THE KINGDOM OF ITALY, THIS MODEL OF SABER WAS STILL Dealer

## **AU HUSSARD**

Military and civilian antiques

Mobile: 0618780703

4 rue Malbec

Montreal 11290

| N SERVICE ON THE EVE OF THE FIRST<br>VORLD WAR IN THE ITALIAN CAVALRY.                     |  |
|--------------------------------------------------------------------------------------------|--|
| TORED WINCH THE TITIER IN CITYLERY.                                                        |  |
|                                                                                            |  |
|                                                                                            |  |
|                                                                                            |  |
|                                                                                            |  |
|                                                                                            |  |
|                                                                                            |  |
|                                                                                            |  |
|                                                                                            |  |
|                                                                                            |  |
|                                                                                            |  |
|                                                                                            |  |
|                                                                                            |  |
|                                                                                            |  |
|                                                                                            |  |
|                                                                                            |  |
|                                                                                            |  |
|                                                                                            |  |
|                                                                                            |  |
|                                                                                            |  |
|                                                                                            |  |
|                                                                                            |  |
|                                                                                            |  |
|                                                                                            |  |
|                                                                                            |  |
| https://www.proantic.com/en/1227284-italian-cavalry-officer039s-saber-model-1855-19th.html |  |