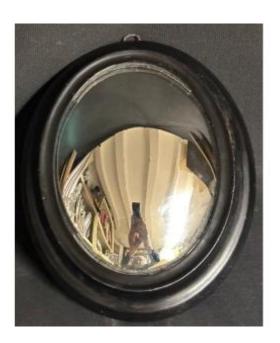

## Description

Rare, very distorting so-called "witch" mirror. Late 19th century period: Napoleon III. The oval frame is made of blackened wood with double molding and a satin black patina. Dimensions: 24.4cm x 19.3cm. Size of silver mirror alone: 17.6 cm x 13.1 cm at sight. Very curved and very distorting mirror.

In very good used condition as in the photos