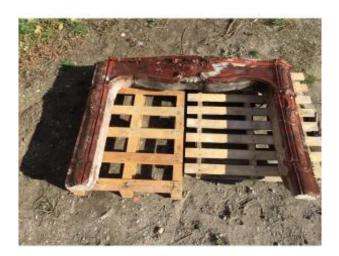

## Description

Château fireplaces, regency in Royal red Languedoc marble to be restored, 18th century. In three very heavy pieces. Do not hesitate to contact me in order to purchase with full knowledge. You can contact us at: 06/99/48/80/76 or 0650288114. Delivery throughout France at the price of EUR200, for destinations abroad, contact us. You can also pick up the fireplace on site. Price: 3200EUR Period: 18th century Style: Louis 11200, France? 06 99 48 80 76? Email? CONTACT THE ANTIQUE DEALER? ADD THIS OBJECT TO YOUR SELECTION? FOLLOW THIS ANTIQUE DEALER? VIEW THE GALLERY OF THIS ANTIQUE DEALER? PRINT FORM