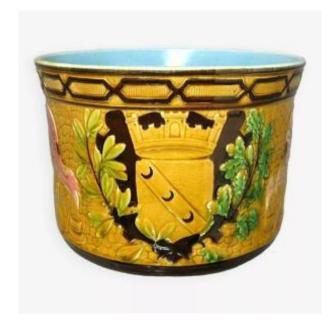

## Description

Slip planter with the coat of arms of the town of Lunéville from the Lunéville earthenware factory kg from the end of the 19th or beginning of the 20th. Diameter at the neck 22 cm, height 16 cm. Good condition, with traces of use, see photos.