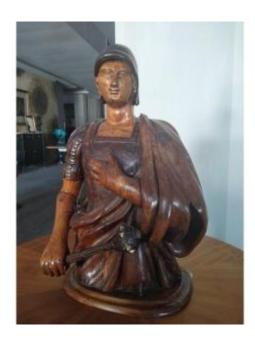

## Description

Statue representing a legionnaire, composed of different wood species and various metal applications. In his right hand he holds a club while the other rests on his chest. I wear a helmet, cuirass and tunic. Origin: France Period: late 1600 Dimensions: 47x25x61h Code: 14646 Visit our website www.centromercatoantiquariato.it +39 3469410359 Email:

customer@centromercatoantiquariato.it Product link:

https://www.centromercatoantiquariato.it/it/home /802-statua-in-legno-di-legionario.html Buy safely in our shop with PayPal

2 200 EUR

Period: 17th century