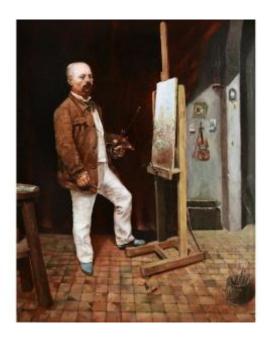

# Attributed To Jules Ernest Gréby, Self-portrait Of The Artist In His Studio

## Description

Attributed to Jules Ernest GRÉBY (active late 19th century)
Self-portrait of the artist in his studio
Oil on canvas (1887)
Signed and dated lower right E. GRÉBY / 1887
81 x 64.5 cm
Original frame in wood and gilded stucco

Note: It could be Jules Ernest Gréby, who was a music teacher in the 1880s - 1890s.