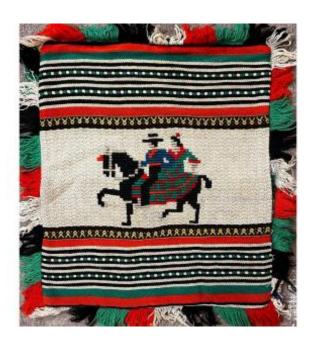

# Square And Small Latino Kilim Circa 1980 - 46x46 - N° 1230



### 250 EUR

Period: 20th century

Condition: Parfait état

Material: Wool

Length: 46

Width: 46

Diameter: -

Height: -

Depth:-

## Description

To see our complete collection of old KILIM please click HERE -----LISSIER GALLERY House founded in 1991 MEMBER OF THE NATIONAL SYNDICAT OF SNCAO Show -room in Paris 7th: Tuesday to Saturday from 10:30 a.m. to 7 p.m. Cleaning and restoration workshop for tapestries and rugs: by appointment only Galerie Lissier, a stone's throw from the Eiffel Tower, is a family business specializing in the purchase and sale and expertise in old, modern and contemporary tapestries, rugs, kilims and textiles. We work for private clients, amateurs, antique dealers, as well as French and international decorators. It is a great pleasure to welcome you to our showr