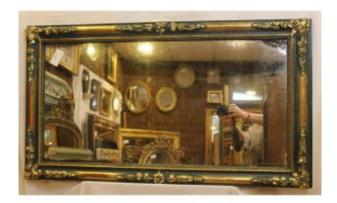

# Rectangle Mirror Gold Leaf And Patina 67 X 121 Cm

## Description

Restoration mirror with floral stucco decorations, finish: conservation of original gold leaf on cartridge and interior net, old-fashioned peacock blue patina, enhanced with gold leaf on its reliefs. Pitched silver nitrate ice (replacement possible). Wooden floor background. Can be placed in both directions Reference: Mendelssohn