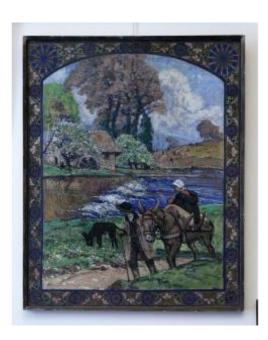

# Fernand Maillaud: "return Of Wish", Tapestry Cartoon For Beauvais, Tempera On Canvas

### Description

Tapestry cardboard commissioned from Fernand Maillaud by the Beauvais factory (Perhaps Retour de voeu published in 1924). A tapestry screen with the same theme was published and is reproduced on page 160 in: "Understanding modern decorative art", Hachete 1925. We find this theme again on the doors of a cabinet sculpted by Fernand Maillaud interpreted as a Country "flight into Egypt" exhibited at the Musée d'Orsay. For Maillaud, tapestry should not be a mutation of painting and his work as a cardboard maker is not governed by the same necessities as his paintings. (See the work of Raymond Christoflour on Fernand Maillaud) Signed lower left: F. Maillaud

# 7 500 EUR

Signature : Fernand Maillaud, 1862 Mouhet - 1948 Paris Period : 20th century Condition : Très bon état Material : Gouache Width : 80cm Height : 100cm

https://www.proantic.com/en/1224994-fernand-maillaud-quotr eturn-of-wishquot-tapestry-cartoon-for-beauvais-tempera-on-c anvas.html