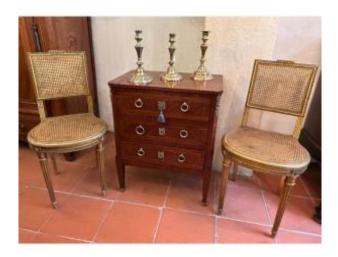

## Very Small Louis XVI Marquetry Commode

## Description

Rare model of a very small chest of drawers in Louis XVI style marquetry, late 18th/early 19th century. It opens with three drawers on the front with brass pull rings. The front uprights, with cut sides, are decorated with scraps and the feet with clogs. Good general condition, note however that the core of the tray caused the veneer to crack as it retracted.