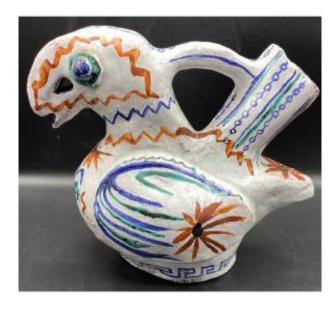

## Zoomorphic Jug In Brush-painted Enamelled Terracotta From The 1950s/60s

### Description

A zoomorphic pitcher in cracked enameled terracotta Painted with a brush From the 1950s/60s Certainly made in VALLAURIS-FRANCE Perhaps I will have explanations later...!? It has naive sides But it is very well worked with even enamel on the inside, openwork (handle and pouring spout) The wings are extra thick... In good condition without cracks, just a jump enamel on each eye, and a mini chip at the base... Weight...1 kilo 274 gr