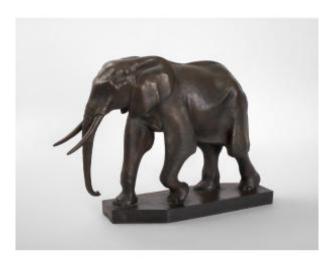

## Amedeo Bocchi - Elephant

## Description

bronze, cm 40 x 45 x 15

Signed on the base: 'A. Bocchi'; inscribed: 'P.A. 2/2'

Provenance: Parma, artist's heirs Exhibition: Parma, Amedeo Bocchi. Twenty years later, 1996 Notes: the original executed by the artist was