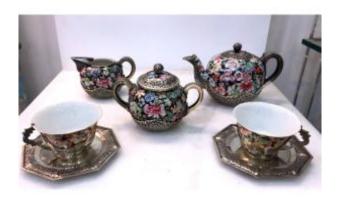

## Enameled Porcelain Service, Circa 1930s.

4 000 EUR

Period: 20th century

Condition: Très bon état

Material: Porcelain

## Description

Fine porcelain service with polychrome enameled decoration called "Milles fleurs" on a black background decorated with a rich silver setting including 7 pieces: 2 cups and their saucer on a silver heel, a sugar bowl, a cream pot and a teapot. The chiseled and openwork frame with floral motifs and foliage scrolls. Qianlong (1736-1795) six-character mark in iron red at the base. Indochina, circa 1930. Various sizes. Height: 6 to 14 cm.